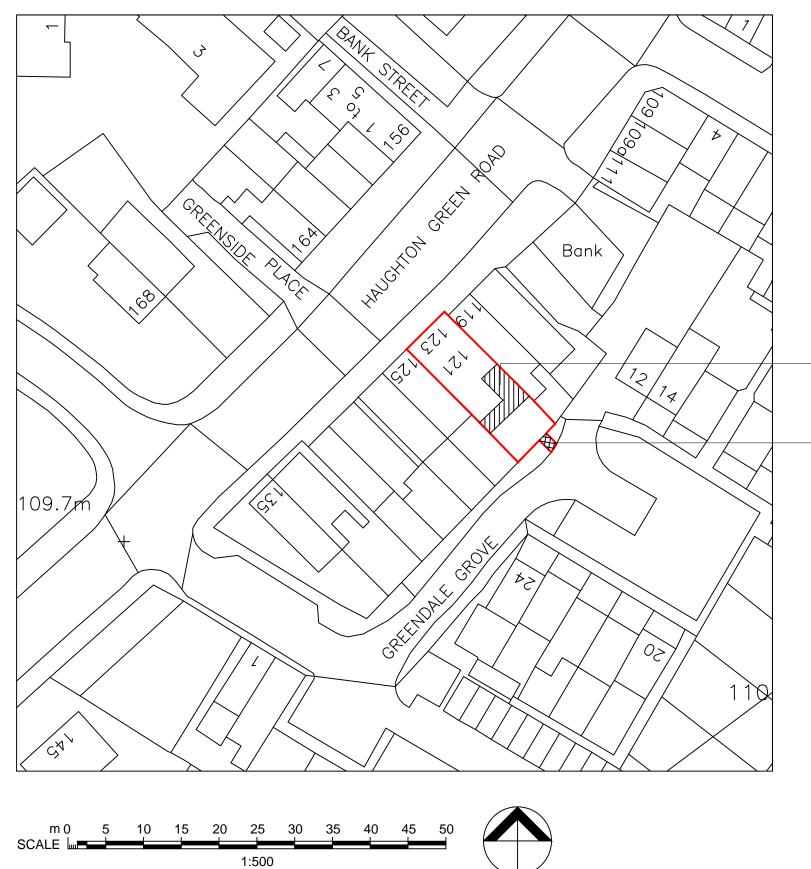

-Hatched area indicates proposed single storey rear extension

-Hatched area indicates access route across land owned by others for access to the <u>first</u> floor flat only (See drawing 3692\_200 for <u>more information in</u> <u>relation to this)</u>

| в                                                                                                                                                                | Redline boundary amended -<br>Re-Issue for Planning Permission |            | AN              | 06/07/18 |  |
|------------------------------------------------------------------------------------------------------------------------------------------------------------------|----------------------------------------------------------------|------------|-----------------|----------|--|
| A                                                                                                                                                                | Issue for Planning Permission                                  |            | PB              | 12/02/18 |  |
| Rev                                                                                                                                                              | Description                                                    |            | Ву              | Date     |  |
| Initial Issue: 13/09/2017                                                                                                                                        |                                                                |            |                 |          |  |
| 'The Green' Funeral Services<br>121-123 Haughton Green Road<br>Denton<br>M34 7PW                                                                                 |                                                                |            |                 |          |  |
| PROJECT TITLE<br>Single Storey Rear Extension<br>& Interior Alteration                                                                                           |                                                                |            |                 |          |  |
| DRAWING TITLE<br>Block Plan                                                                                                                                      |                                                                |            |                 |          |  |
| Drawn by: PB Checked                                                                                                                                             |                                                                |            | d by: Al        | N        |  |
| Date                                                                                                                                                             | 13/09/201                                                      | 7 Scale: 1 | Scale: 1:500@A3 |          |  |
| Aran 2<br>Sunningdale House<br>Stamford Square<br>11 George Street<br>Altrincham<br>Cheshire<br>WA14 1RJ<br>T: +44 (0) 161 929 4842<br>W: www.aranproperty.co.uk |                                                                |            |                 |          |  |
| Job Ref. Drawing No. Revision                                                                                                                                    |                                                                |            |                 |          |  |
|                                                                                                                                                                  | 3692                                                           | 501        | В               |          |  |
|                                                                                                                                                                  |                                                                |            |                 |          |  |